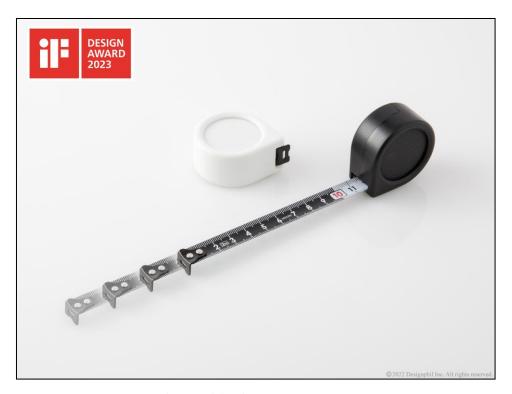

Our award-winning Slow Reel Steel Tape Measure (2m) features a new structure that retracts the metal tape slowly, making it safe for all ages. The sides of the enclosure rotate together with the tape, so the tape can be secured at the desired length by pressing the sides with your fingers. There is a built-in magnet in the back of the enclosure for convenient storage, and the compact size makes it easy for small hands to hold.

### Simply press with your fingers to secure the tape at the desired length. Includes a built-in magnet

The sides of the enclosure rotate together with the tape, so the tape can be secured at the desired length by pressing the sides with your fingers. There is a built-in magnet in the back of the enclosure for convenient storage, and the compact size makes it easy for small hands to hold.