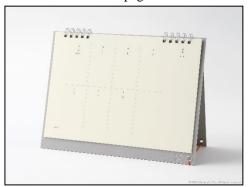

#### **MD** Calendar

- The MD Notebook Diary in calendar form.
- •Designed with a simple stand consisting of one string, making it easy to stand the calendar or fold it flat.
- •Folds flat to provide the same comfort during writing as our notebooks.
- •The layout is designed for comfort and freedom when writing.

#### **MD Calendar Twin**

- Shows two months side by side so you can see more of what is coming up for your schedule and goals.
- •Designed with a simple stand consisting of one string, making it easy to stand the calendar or fold it flat.
- •Folds flat to provide the same comfort during writing as our notebooks.
- •20 blank note pages.

MD Calendar (left), MD Calendar Twin(right)

Folds down flat for easy writing