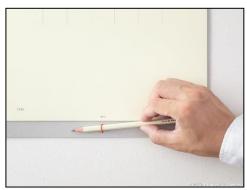

# MD Wall Calendar

- •Designed with plenty of blank space, based on the format of the MD Notebook Diary.
- Jot down inspirations that pop into your head when writing your schedule.
- •An MD Pencil (B) and a simple orange rubber pen holder are included at the bottom of the calendar so that a pencil is always on hand.

Plenty of blank space for writing

An MD Pencil (B) and a decorative orange rubber pen holder are included at the bottom of the calendar.