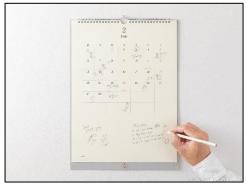

# MD Wall Calendar

- •Designed with plenty of blank space, based on the format of the MD Notebook Diary.
- Jot down inspirations that pop into your head when writing your schedule.
- •An MD Pencil (B) and a simple orange rubber pen holder are included at the bottom of the calendar so that a pencil is always on hand.

Plenty of blank space for writing

An MD Pencil (B) and a decorative orange rubber pen holder are included at the bottom of the calendar.