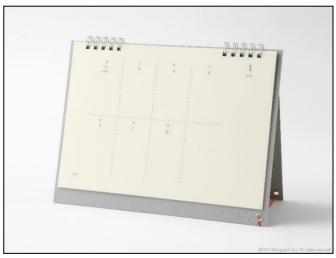

#### MD Calendar Weekly (NEW)

- •Weekly type allowing the user to view a whole week's worth of plans on one page
- •Designed to provide plenty of space for jotting down plans, tasks and inspirations for each day
- •Designed with a simple stand consisting of one string, making it easy to stand the calendar or fold it flat.
- •Can be laid flat like a notebook for easy writing
- Includes 12 blank note pages

View the whole week at a glance

Plenty of space for writing daily plans and tasks