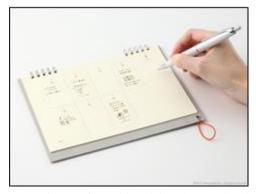

#### MD Calendar Weekly (NEW)

- •Weekly type allowing the user to view a whole week's worth of plans on one page
- •Designed to provide plenty of space for jotting down plans, tasks and inspirations for each day
- •Designed with a simple stand consisting of one string, making it easy to stand the calendar or fold it flat.
- •Can be laid flat like a notebook for easy writing
- Includes 12 blank note pages

View the whole week at a glance

Plenty of space for writing daily plans and tasks