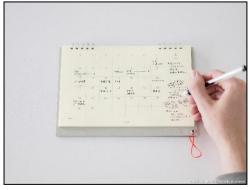

#### MD Calendar Weekly (NEW)

- •Weekly type allowing the user to view a whole week's worth of plans on one page
- •Designed to provide plenty of space for jotting down plans, tasks and inspirations for each day
- •Designed with a simple stand consisting of one string, making it easy to stand the calendar or fold it flat.
- •Can be laid flat like a notebook for easy writing
- Includes 12 blank note pages

View the whole week at a glance

Plenty of space for writing daily plans and tasks