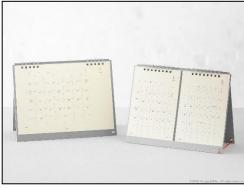

#### **MD** Calendar

- The MD Notebook Diary in calendar form.
- •Designed with a simple stand consisting of one string, making it easy to stand the calendar or fold it flat.
- •Folds flat to provide the same comfort during writing as our notebooks.
- •The layout is designed for comfort and freedom when writing.

#### **MD Calendar Twin**

- Shows two months side by side so you can see more of what is coming up for your schedule and goals.
- •Designed with a simple stand consisting of one string, making it easy to stand the calendar or fold it flat.
- •Folds flat to provide the same comfort during writing as our notebooks.
- •20 blank note pages.

MD Calendar (left), MD Calendar Twin(right)

Folds down flat for easy writing