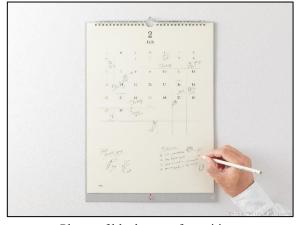

#### MD Wall Calendar: Jot down everything that pops into your head

This calendar combines the format of the MD Notebook Diary with plenty of blank space to jot down those ideas and inspirations that pop into your head as you write your schedule. A simple rubber pen holder and MD Pencil (B) are included at the bottom of the calendar.

#### MD Wall Calendar

- •Combines the format of the MD Notebook Diary with plenty of blank space.
- •Jot down inspirations that pop into your head when writing your schedule.
- •An MD Pencil (B) and a simple orange rubber pen holder are included at the bottom of the calendar so that a pencil is always on hand.