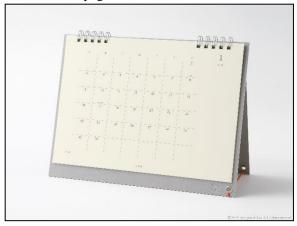

## MD Calendar: The MD Notebook Diary in calendar form

The MD Calendar has a minimalist design consisting of 12 monthly calendar pages in the same format as the MD Notebook Diary and some blank note pages. Like the diary, the blank space around the monthly blocks can be used freely for any ideas or notes that pop into your head.

#### MD Calendar

- •The MD Notebook Diary in calendar form.
- •Designed with a simple stand consisting of one string for easy standing and folding.
- Folds flat to provide the same comfort during writing as our notebooks.
- •The layout is designed for comfort and freedom when writing.

MD Calendar

MD Calendar Twin

Folds flat for easy writing

Designed with a simple stand consisting of one string for easy standing