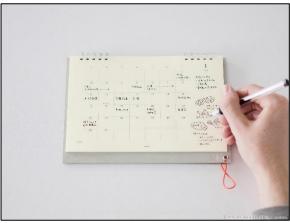

## MD Calendar: The MD Notebook Diary in calendar form

The MD Calendar has a minimalist design consisting of 12 monthly calendar pages in the same format as the MD Notebook Diary and some blank note pages. Like the diary, the blank space around the monthly blocks can be used freely for any ideas or notes that pop into your head.

#### MD Calendar

- •The MD Notebook Diary in calendar form.
- •Designed with a simple stand consisting of one string for easy standing and folding.
- Folds flat to provide the same comfort during writing as our notebooks.
- •The layout is designed for comfort and freedom when writing.