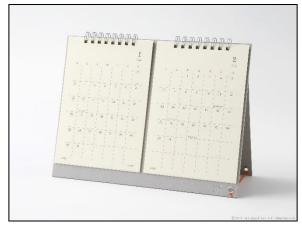

## MD Calendar Twin: See two months of plans at once

This calendar shows two months side by side so you can see more of what is coming up for your schedule and goals. Like the MD Calendar, each side has 12 monthly calendar pages, and there are 20 blank pages for plenty of notes.

## MD Calendar Twin

- Shows two months side by side so you can see more of what is coming up for your schedule and goals.
- •Designed with a simple stand consisting of one string for easy standing and folding.
- •Folds flat to provide the same comfort during writing as our notebooks.
- •20 blank note pages.

MD Calendar

MD Calendar Twin

Folds flat for easy writing

Designed with a simple stand consisting of one string for easy standing