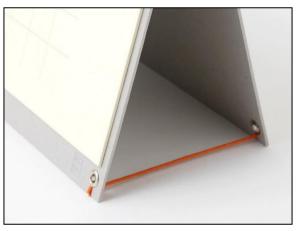

#### MD Calendar

- •The MD Notebook Diary in calendar form.
- •Designed with a simple stand consisting of one string for easy standing and folding.
- Folds flat to provide the same comfort during writing as our notebooks.
- •The layout is designed for comfort and freedom when writing.

MD Calendar

MD Calendar Twin

Folds flat for easy writing

Designed with a simple stand consisting of one string for easy standing