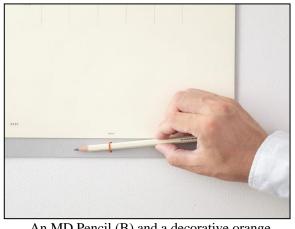

#### MD Wall Calendar: Jot down everything that pops into your head

This calendar combines the format of the MD Notebook Diary with plenty of blank space to jot down those ideas and inspirations that pop into your head as you write your schedule. A simple rubber pen holder and MD Pencil (B) are included at the bottom of the calendar.

#### MD Wall Calendar

- •Combines the format of the MD Notebook Diary with plenty of blank space.
- •Jot down inspirations that pop into your head when writing your schedule.
- •An MD Pencil (B) and a simple orange rubber pen holder are included at the bottom of the calendar so that a pencil is always on hand.

Plenty of blank space for writing

An MD Pencil (B) and a decorative orange rubber pen holder are included at the bottom of the calendar.

Please check the MD PAPER PRODUCTS website (www.midori-japan.co.jp/md/en/) to see more details on these products.