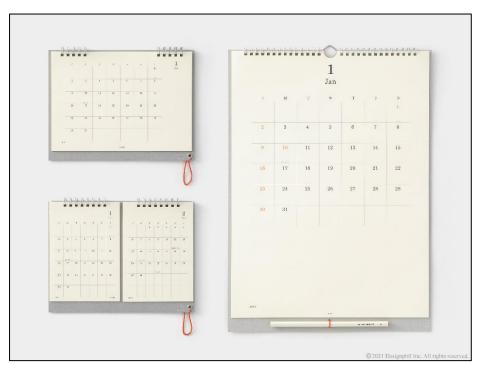

On Thursday, August 5, 2021, our product brand MIDORI<sup>TM</sup> will release the 2022 editions of the MD Calendar (suggested retail price 770 yen including tax) and MD Calendar Twin (suggested retail price 880 yen including tax), along with the new MD Wall Calendar (suggested retail price 1,650 yen including tax). These calendars are part of the MD PAPER PRODUCTS<sup>TM</sup> series, a Japanese-made range with a simple design and innovative paper that provides the maximum comfort when writing. The MD Calendar and MD Calendar Twin are tabletop calendars, with the latter allowing you to see two months of plans at once, while the MD Wall Calendar is a simple wall hanging type with plenty of blank space.

## MD Calendar: The MD Notebook Diary in calendar form

The MD Calendar has a minimalist design consisting of 12 monthly calendar pages in the same format as the MD Notebook Diary and some blank note pages. Like the diary, the blank space around the monthly blocks can be used freely for any ideas or notes that pop into your head.

## MD Calendar Twin: See two months of plans at once

This calendar shows two months side by side so you can see more of what is coming up for your schedule and goals. Like the MD Calendar, each side has 12 monthly calendar pages, and there are 20 blank pages for plenty of notes.

#### MD Wall Calendar: Jot down everything that pops into your head

This calendar combines the format of the MD Notebook Diary with plenty of blank space to jot down those ideas and inspirations that pop into your head as you write your schedule. A simple rubber pen holder and MD Pencil (B) are included at the bottom of the calendar.