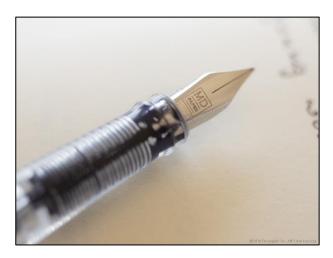

### Pen nib designed for smooth writing

The distinctive nib is curved like a bird's beak and allows smooth writing with minimal smudging at any angle. This enables users to enjoy any type of writing in comfort.

The nib is engraved with the MD PAPER logo.