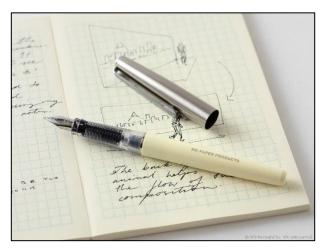

#### Light body and easy-to-hold grip

This fountain pen feels as light as a pencil and is easy to hold. The grip on the neck prevents fingers from slipping. The medium thickness of the nib strikes a good balance between fineness and strength, suitable for use in scenarios ranging from sketching ideas to writing diaries, letters and message cards. An ink cartridge is also included with the pen, meaning it is ready to use right out of the box.

### Pen nib designed for smooth writing

The distinctive nib is curved like a bird's beak and allows smooth writing with minimal smudging at any angle. This enables users to enjoy any type of writing in comfort.

# Main body design befitting of MD PAPER PRODUCTS

The design features a stylish stainless steel cap combined with a cream-colored body inspired by MD PAPER. The MD PAPER logo engraved on the nib adds a subtle accent. MD Fountain Pen Ink Cartridges will also be sold separately to allow the pen to be used over the long term. Two colors of cartridges are available, the standard black and a deep blue-black.