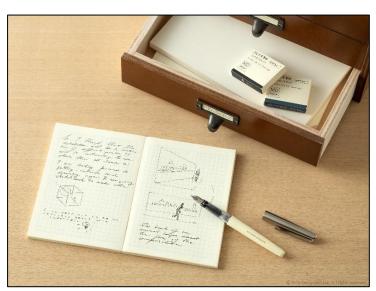

# New MD Fountain Pen to be released

On sale: Friday 22, 2021

Designphil (headquarters: Shibuya, Tokyo, president: Ichiro Aida) is a design company that inspires greater enjoyment of daily life and suggests new ways to live through design. On Friday, January 22, 2021, our product brand Midori<sup>TM</sup> will release the MD Fountain Pen (suggested retail price 2,750 yen including tax), a fountain pen that suits all writing styles, and MD Fountain Pen Ink Cartridges (2 colors: black/blue-black, suggested retail price 495 yen including tax) as part of the MD PAPER PRODUCTS<sup>TM</sup> series, a stationery series with a simple design and innovative paper that provides the maximum comfort when writing.

The MD Fountain Pen is well-suited for MD PAPER<sup>TM</sup> and enables users to take pleasure in the act of writing. The grip can be held lightly, as if using a pencil, and allows even those who are new to fountain pens to write smoothly with ease and without finger slippage. In addition, the curved nib enables users to enjoy smooth, comfortable writing with minimal smudging at any angle.

# Main body design befitting of MD PAPER PRODUCTS

The design features a stylish stainless steel cap combined with a cream-colored body inspired by MD PAPER. The MD PAPER logo engraved on the nib adds a subtle accent. MD Fountain Pen Ink Cartridges will also be sold separately to allow the pen to be used over the long term. Two colors of cartridges are available, the standard black and a deep blue-black.