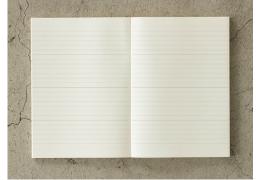

•The ruled note pages are divided into eight sections. Each two-page spread can be used as a weekly diary to chronicle your year.

• Includes an index sticker to affix to the spine and a name sticker to write your name, your signature or the date you started your diary, which can be affixed to the inside cover or the cover page.