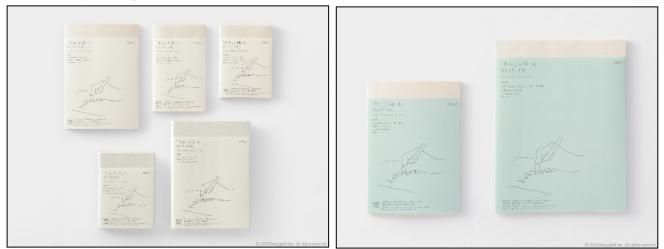

# Look forward to journaling! Jot down your ideas and inspirations in these diaries **MD Notebook Diary MD Notebook Diary 1 Day 1 Page, MD Notebook Diary Thin** 2021 Editions to go on sale Tuesday, July 21, 2020

Designphil (headquarters: Shibuya, Tokyo, president: Ichiro Aida) is a design company that inspires greater enjoyment of daily life and suggests new ways to live through design.

On Tuesday, July 21, 2020, our product brand MIDORI<sup>TM</sup> will release the 2021 editions of the MD Notebook Diary, MD Notebook Diary 1 Day 1 Page and MD Notebook Diary Thin. The MD Notebook Diaries are part of the MD PAPER PRODUCTS<sup>TM</sup> series, a range with a simple design and innovative paper that provides the maximum comfort when writing, and feature a simple, user-friendly format complemented by plenty of blank space. The MD Notebook Diary 1 Day 1 Page is as thick as a dictionary to capture the story of your year in detail, while the MD Notebook Diary Thin is a slimmed down version containing only the monthly pages and note area. The MD Notebook Diary will be available in A6 size (990 yen including tax<sup>\*1</sup>), B6 Slim size (1,100 yen including tax) and A5 size (1,210 yen including tax); the MD Notebook Diary 1 Day 1 Page will be available in A6 size (2,530 yen including tax) and A5 size (3,850 yen including tax); and the MD Notebook Diary Thin will be available in A5 size (1,980 yen including tax).

#### MD Notebook Diary: Jot down your ideas and inspirations

Based on the MD Notebook, this diary was designed by stripping away all extraneous elements to combine the essential functions of a diary with plenty of freedom. Its simple construction consists of a block type monthly schedule, weekly schedules consisting of two-page spreads divided into eight sections and blank pages for notes.

#### MD Notebook Diary Thin: Thinner design for easy carrying

The note page section of the MD Notebook Diary Thin is slimmed down to make the diary easy to carry while providing all the key functions you are looking for. The monthly schedule pages have plenty of blank space for notes, illustrations and ideas. Write your plans for the month, add to-do lists and sketch your ideas, stick in extra sheets...the sky is the limit. The A4 Variant size of the MD Notebook Diary has been redesigned for the Thin series, adding a new option from 2021.