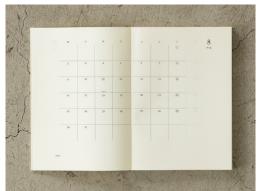

#### MD Notebook Diary: Jot down your ideas and inspirations

Based on the MD Notebook, this diary was designed by stripping away all extraneous elements to combine the essential functions of a diary with plenty of freedom. Its simple construction consists of a block type monthly schedule, weekly schedules consisting of two-page spreads divided into eight sections and blank pages for notes.

#### Product Outlines MD Notebook Diary

• The monthly schedule pages are surrounded by conveniently broad margins where you can jot down notes and ideas and make drawings.

• The blank pages provide plenty of freedom—write to-do lists, sketch your ideas or stick in extra sheets.