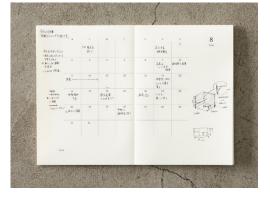

#### Product Outlines MD Notebook Diary

• The monthly schedule pages are surrounded by conveniently broad margins where you can jot down notes and ideas and make drawings.

• The blank pages provide plenty of freedom—write to-do lists, sketch your ideas or stick in extra sheets.

•The ruled note pages are divided into eight sections. Each two-page spread can be used as a weekly diary to chronicle your year.

• Includes an index sticker to affix to the spine and a name sticker to write your name, your signature or the date you started your diary, which can be affixed to the inside cover or the cover page.

# MD Notebook Diary 1 Day 1 Page

- Plenty of blank space to write down your ideas or things that happened each day.
- •Times are written vertically from 8:00am to midnight to manage your daily schedule.
- •The seven dots at the top can be used as a to-do list or for scheduling from 1:00am to 7:00am.
- •The pages on the right hand side have marks to stick the included index stickers in just the right spot.
- The lines are faintly visible on the other side of the page, providing a guide when writing on the right side.
- The year is stamped on the spine.