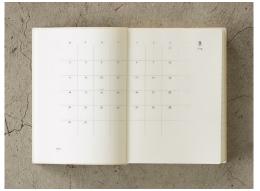

# MD Notebook Diary 1 Day 1 Page

- Plenty of blank space to write down your ideas or things that happened each day.
- •Times are written vertically from 8:00am to midnight to manage your daily schedule.
- •The seven dots at the top can be used as a to-do list or for scheduling from 1:00am to 7:00am.
- •The pages on the right hand side have marks to stick the included index stickers in just the right spot.
- The lines are faintly visible on the other side of the page, providing a guide when writing on the right side.
- The year is stamped on the spine.