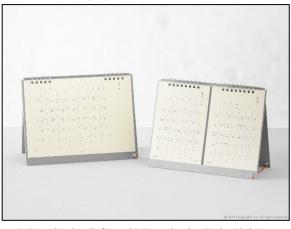

#### MD Calendar

- •The MD Notebook Diary in calendar form.
- •Designed with a simple stand consisting of one string for easy standing and folding.
- Folds flat to provide the same comfort during writing as our notebooks.
- The layout is designed for comfort and freedom when writing.

#### MD Calendar Twin

- Shows two months side by side so you can see more of What is coming up for your schedule and goals.
- Designed with a simple stand consisting of one string for easy standing and folding.
- •Folds flat to provide the same comfort during writing as our notebooks.
- •20 blank note pages.

MD Calendar (left) and MD Calendar Twin (right)

Designed with a simple stand consisting of one string for easy standing

Folds flat for easy writing

The MD Calendar Twin gives you a bird's-eye view of two months of your schedule!