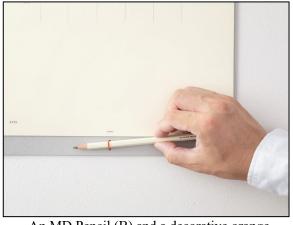

#### MD Wall Calendar: Jot down everything that pops into your head

This calendar combines the format of the MD Notebook Diary with plenty of blank space to jot down those ideas and inspirations that pop into your head as you write your schedule. A simple rubber pen holder and MD Pencil (B) are included at the bottom of the calendar.

#### MD Wall Calendar

- •Combines the format of the MD Notebook Diary with plenty of blank space.
- Jot down inspirations that pop into your head when writing your schedule.
- •An MD Pencil (B) and a simple orange rubber pen holder are included at the bottom of the calendar so that a pencil is always on hand.

Plenty of blank space for writing

An MD Pencil (B) and a decorative orange rubber pen holder are included at the bottom 2/2 of the calendar.

Please check the MD PAPER PRODUCTS website (www.midori-japan.co.jp/md) to see more details on these products.