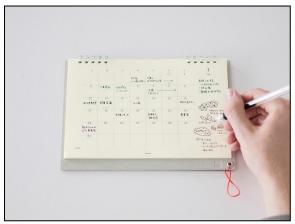

### MD Calendar: The MD Notebook Diary in calendar form

The MD Calendar has a minimalist design consisting of 12 monthly calendar pages in the same format as the MD Notebook Diary and some blank note pages. Like the diary, the blank space around the monthly blocks can be used freely for any ideas or notes that pop into your head.

#### MD Calendar

- •The MD Notebook Diary in calendar form.
- •Designed with a simple stand consisting of one string for easy standing and folding.
- Folds flat to provide the same comfort during writing as our notebooks.
- The layout is designed for comfort and freedom when writing.