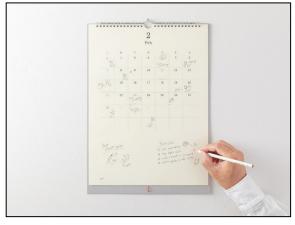

#### MD Wall Calendar: Jot down everything that pops into your head

This calendar combines the format of the MD Notebook Diary with plenty of blank space to jot down those ideas and inspirations that pop into your head as you write your schedule. A simple rubber pen holder and MD Pencil (B) are included at the bottom of the calendar.

#### MD Wall Calendar

- •Combines the format of the MD Notebook Diary with plenty of blank space.
- Jot down inspirations that pop into your head when writing your schedule.
- •An MD Pencil (B) and a simple orange rubber pen holder are included at the bottom of the calendar so that a pencil is always on hand.