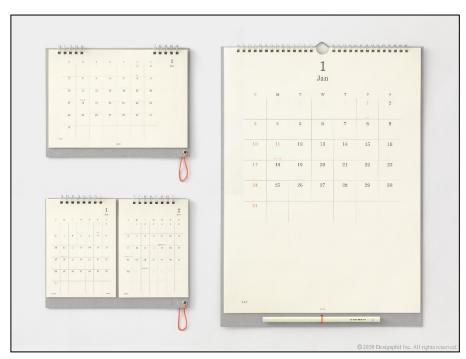

On Thursday, August 6, 2020, our product brand MIDORI<sup>TM</sup> will release the 2021 editions of the MD Calendar (suggested retail price 770 yen including tax) and MD Calendar Twin (suggested retail price 880 yen including tax), along with the new MD Wall Calendar (suggested retail price 1,650 yen including tax). These calendars are part of the MD PAPER PRODUCTS<sup>TM</sup> series, a Japanese-made range with a simple design and innovative paper that provides the maximum comfort when writing. The MD Calendar and MD Calendar Twin are tabletop calendars, with the latter allowing you to see two months of plans at once, while the new MD Wall Calendar is a simple wall hanging type with plenty of blank space.

### MD Calendar: The MD Notebook Diary in calendar form

The MD Calendar has a minimalist design consisting of 12 monthly calendar pages in the same format as the MD Notebook Diary and some blank note pages. Like the diary, the blank space around the monthly blocks can be used freely for any ideas or notes that pop into your head.

#### MD Calendar Twin: See two months of plans at once

This calendar shows two months side by side so you can see more of what's coming up for your schedule and goals. Like the MD Calendar, each side has 12 monthly calendar pages, and there are 20 blank pages for plenty of notes.

#### MD Wall Calendar: Jot down everything that pops into your head

This calendar combines the format of the MD Notebook Diary with plenty of blank space to jot down those ideas and inspirations that pop into your head as you write your schedule. A simple rubber pen holder and MD Pencil (B) are included at the bottom of the calendar.

#### MD Wall Calendar

- •Combines the format of the MD Notebook Diary with plenty of blank space.
- Jot down inspirations that pop into your head when writing your schedule.
- •An MD Pencil (B) and a simple orange rubber pen holder are included at the bottom of the calendar so that a pencil is always on hand.

Plenty of blank space for writing

An MD Pencil (B) and a decorative orange rubber pen holder are included at the bottom 2/2 of the calendar.

Please check the MD PAPER PRODUCTS website (www.midori-japan.co.jp/md) to see more details on these products.