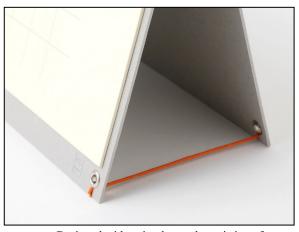

#### MD Calendar

- •The MD Notebook Diary in calendar form.
- •Designed with a simple stand consisting of one string for easy standing and folding.
- Folds flat to provide the same comfort during writing as our notebooks.
- The layout is designed for comfort and freedom when writing.

#### MD Calendar Twin

- Shows two months side by side so you can see more of What is coming up for your schedule and goals.
- Designed with a simple stand consisting of one string for easy standing and folding.
- •Folds flat to provide the same comfort during writing as our notebooks.
- •20 blank note pages.

MD Calendar (left) and MD Calendar Twin (right)

Designed with a simple stand consisting of one string for easy standing

Folds flat for easy writing

The MD Calendar Twin gives you a bird's-eye view of two months of your schedule!