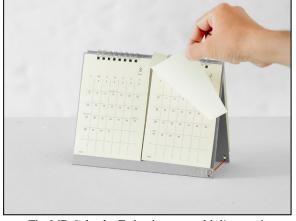

### MD Calendar: The MD Notebook Diary in calendar form

The MD Calendar has a minimalist design consisting of 12 monthly calendar pages in the same format as the MD Notebook Diary and some blank note pages. Like the diary, the blank space around the monthly blocks can be used freely for any ideas or notes that pop into your head.

#### MD Calendar

- •The MD Notebook Diary in calendar form.
- •Designed with a simple stand consisting of one string for easy standing and folding.
- Folds flat to provide the same comfort during writing as our notebooks.
- The layout is designed for comfort and freedom when writing.

MD Calendar (left) and MD Calendar Twin (right)

Designed with a simple stand consisting of one string for easy standing

Folds flat for easy writing

The MD Calendar Twin gives you a bird's-eye view of two months of your schedule!